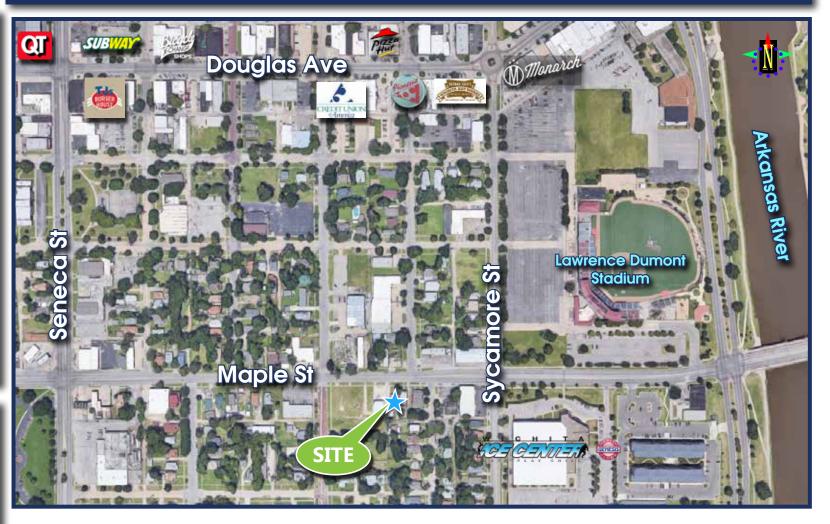

#### **AREA NEIGHBORS**

Lawrence Dumont Stadium Exploration Place The Monarch River Vista Apartments Advanced Learning Library Aero Plains Brewing Hatman Jack's Wichita Ice Center Genesis Health Club Credit Union of America